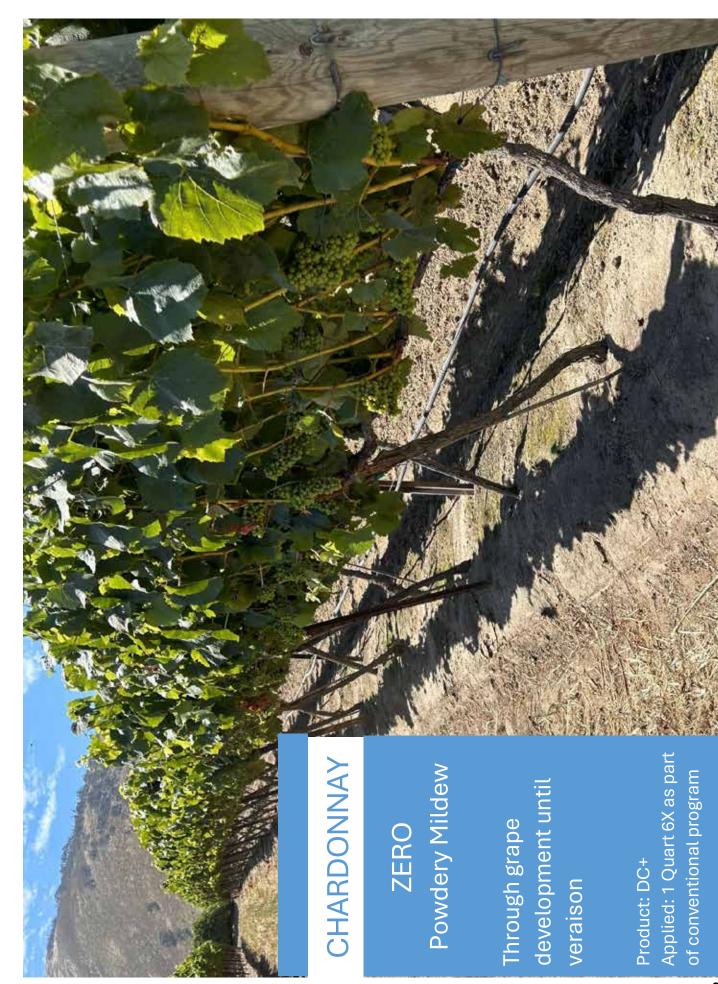

ZERO Powdery Mildew

Through grape development until veraison

Product: DC+ Applied: 1 Quart 6X as part of conventional program