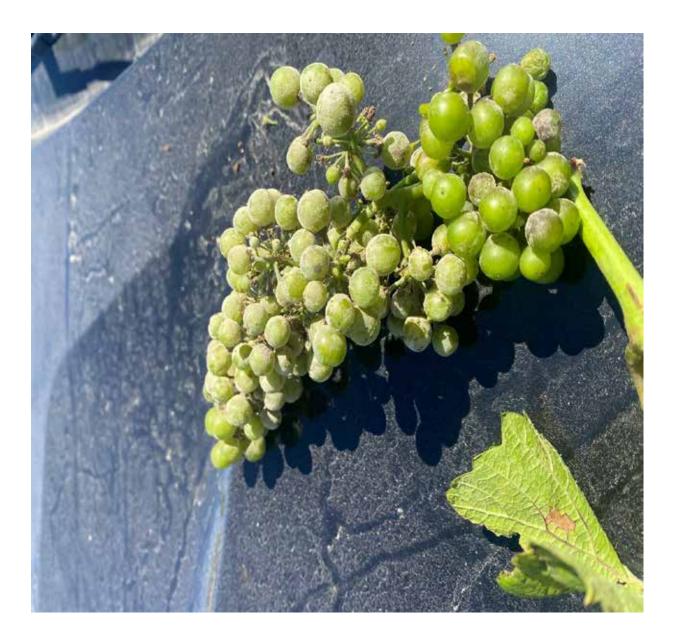

# Not Treated

ZERO Powdery Mildew

Through grape development until veraison

Product: DC+ Applied: 1 Quart 6X as part of conventional

## ZERO Powdery Mildew

Through grape development until veraison

Product: DC+ Applied: 1 Quart 6X as part of conventional program

ZERO Powdery Mildew

Through grape development until veraison

Product: DC+ Applied: 1 Quart 6X as part of conventional program

ZERO Powdery Mildew

Through grape development until veraison

Product: DC+ Applied: 1 Quart 6X as part of conventional program