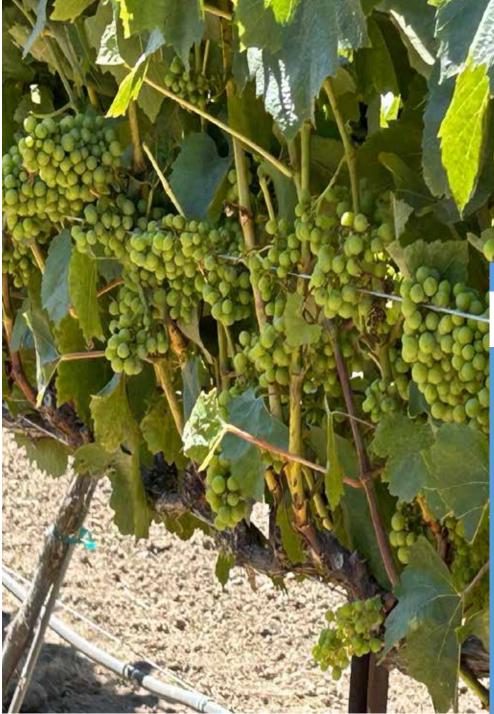

# Not Treated

ZERO Powdery Mildew

Through grape development until veraison

Product: DC+ Applied: 1 Quart 6X as part of conventional

## ZERO Powdery Mildew

Through grape development until veraison

Product: DC+ Applied: 1 Quart 6X as part of conventional program

ZERO Powdery Mildew

Through grape development until veraison

Product: DC+ Applied: 1 Quart 6X as part of conventional program

ZERO Powdery Mildew

Through grape development until veraison

Product: DC+ Applied: 1 Quart 6X as part of conventional program