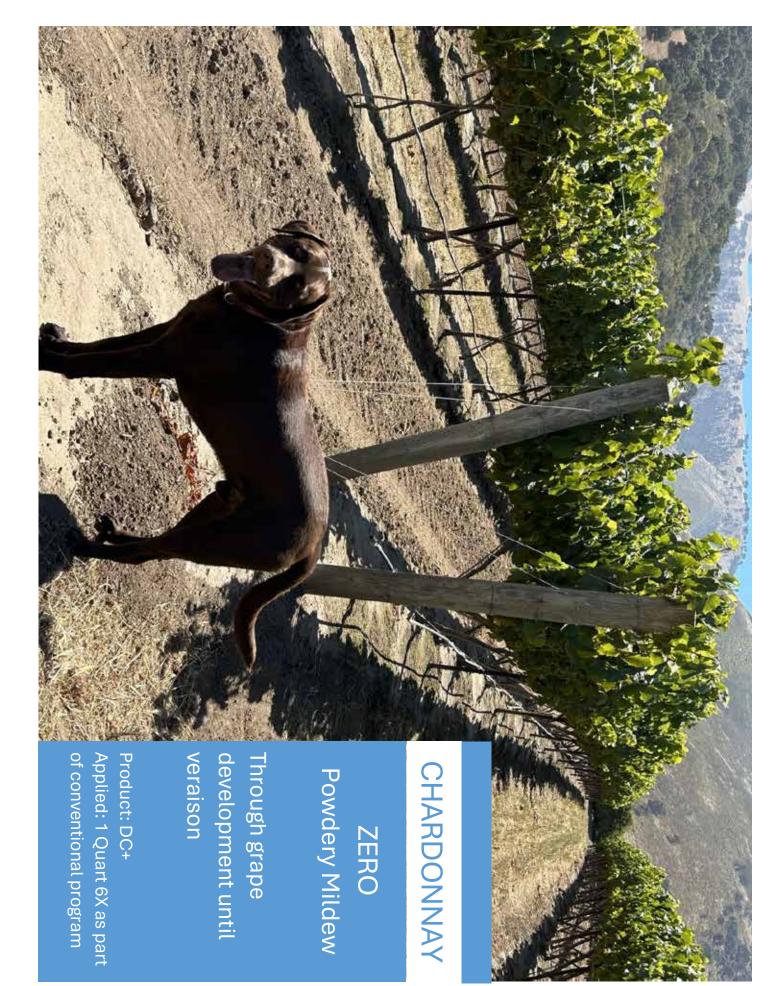

## ZERO Powdery Mildew

Through grape development until veraison

Product: DC+ Applied: 1 Quart 6X as part of conventional program

ZERO Powdery Mildew

Through grape development until veraison

Product: DC+ Applied: 1 Quart 6X as part of conventional program